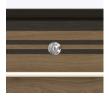

19D 32H

### Features



#### **Durable Finish**

Kwalu's proprietary finish doesn't have any of the drawbacks of wood. The finish is moisture impervious, easy to clean and maintenance-free.



#### **Wall Mount Hardware**

The kit and instructions for wall mounting are included with this product. The wall mount instructions provided must be followed carefully for a secure, durable, and long-lasting solution to ensure the safety of the unit and the user.



#### Drawers

Are constructed with both dowel and mechanical fasteners for additional strength. Ball bearing removable slides are fully extendable.



#### **Aluminum Feet**

Raised on rust proof aluminum feet to allow ease of cleaning beneath casegood.



## Contrasting Finish

Choose from an array of dual toned contrasting finishes.



# Optional Top Drawer Lock

A top drawer lock is available and is optional.



#### Other Bedside Styles

Chicago bedside styles include a 1 drawer, 1 door version and 1, 3 and 4 drawer versions.