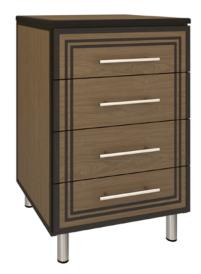

# chicago

Bedside Cabinet 4 Drawers

The Chicago Collection is sturdy and stylish in a modern or transitional setting. Easy handle and knob recognition and distinct color contrasts are made possible with a variety of custom hardware and wood-grained finishes. The contrasting finishes can be customized or alternated with aluminum inserts. The product is required to be wall mounted for safety. Using the kit provided, please follow provided instructions exactly.

Model: CCBS40 21W 19D 32H