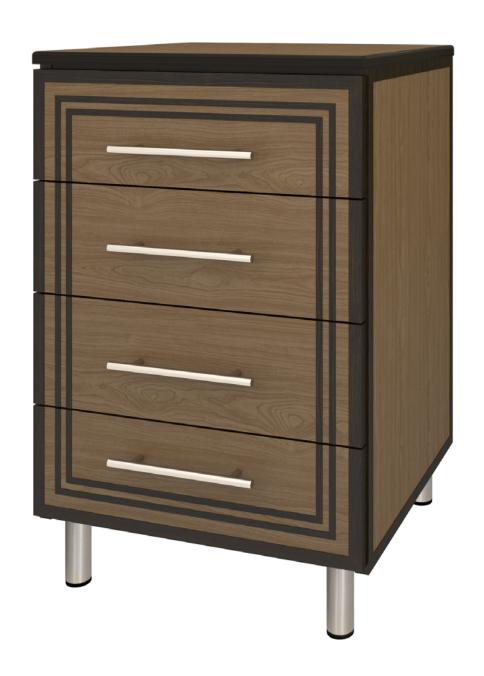

# chicago

Bedside Cabinet 4 Drawers

The Chicago Collection is sturdy and stylish in a modern or transitional setting. Easy handle and knob recognition and distinct color contrasts are made possible with a variety of custom hardware and wood-grained finishes. The contrasting finishes can be customized or alternated with aluminum inserts. The product is required to be wall mounted for safety. Using the kit provided, please follow provided instructions exactly.

Model: CCBS40 21W 19D 32H

## Contrasting Finish

Choose from an array of dual toned contrasting finishes.