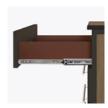

#### Drawers

Are constructed with both dowel and mechanical fasteners for additional strength. Ball bearing removable slides are fully extendable.